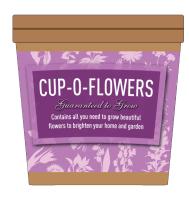

SEED POT Product and Artwork Proof

ARTWORK SCALE 100%

Your Ref: Quantity: Product Code: PS0047

Our Ref: Product colour: BUTTERFLY & BEE Version: 1

### **PRODUCT INFO:**

### **PANTONE REFERENCE(S)**

🕟 Full Colour Label

WHITE LABEL

KRAFT LABEL