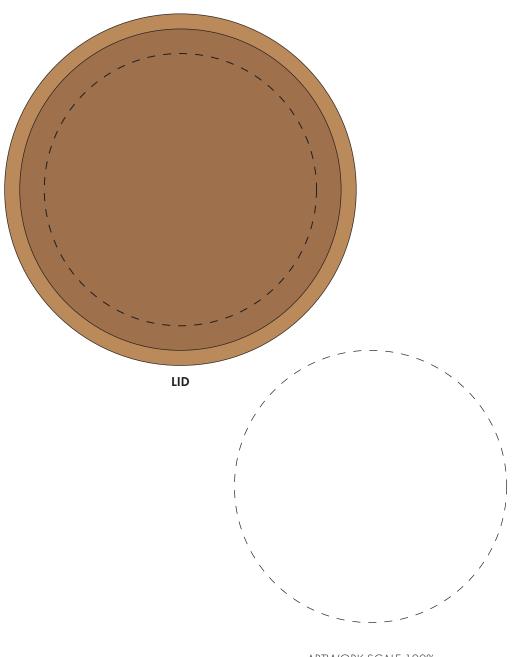

# NOT TO SCALE

Product Image for visualisation - colours may vary

ARTWORK SCALE 100% Label print area: 72mm Dia

The dashed line is to demonstrate print area and will not appear on your printed item

# **CUP O FLOWERS SOWING INSTRUCTIONS (INSIDE LID)**

## **BUTTERFLY & BEE MIXTURE**

Place Cocopress® tablets in 200ml warm water to produce potting compost. Fill the cup with compost. Sow seeds just beneath the surface of soil. Water regularly. When seedlings are large enough to handle, transplant into larger pots. Seeds can be sown directly in the garden from late Spring after the last risk of frost.